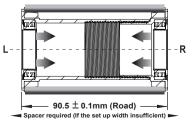

### **NOTICE**

- · To install TRIPEAK Bottom Bracket, we strongly recommend that you have a trained bicycle mechanic at your local bike shop.
- · Do not alter this product in any way as it can cause unseen damage. Any modifications to this product will void the warranty.
- Make sure with the crankset are firmly attached to the bottom bracket. Improperly attached cranks can become detached from the BB set.
- · When cleaning the bottom bracket set, only use mild soap and water. Never spray with high-pressure water. It will cause BB cup internal water ingress and influencing the bearing rolling lifetime.
- If you have any questions or concerns about this product Please feel free to contact us. E-mail:info@tripeakbearing.com

Snua-Rina PA+GF Mold & CNC Finished



## **Installed-Width**



www.tripeakbearing.com