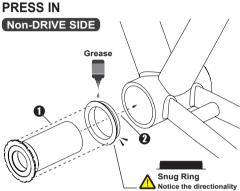

#### BB386 Road

# **BOTTOM BRACKET**

## INSTALLATION

BB386 Road TO SHIMANO / **TWIST-FIT BB System** 



TRIPEAK Product NO. EMA-38624-SH★TF12





Drive Side -

## **Bearing Options**

Non-Drive Side

★ SB (Steel Bearing) / ★ CB (Ceramic Bearing) Bearing Size: 25 X 37 X 7mm (6805-2RS)

Replacement Bearing set TRIPEAK item NO. SB: EMA-HP6805-2RS / CB: EMA-JC6805-2RS Outer Seal Cover

## Step 1



## Step 2

**TWIST-LOCK** 

DRIVE SIDE Cup set lock to 30Nm



### **NOTICE**

- · To install TRIPEAK Bottom Bracket, we strongly recommend that you have a trained bicycle mechanic at your local bike shop.
- · Do not alter this product in any way as it can cause unseen damage. Any modifications to this product will void the warranty.
- Make sure with the crankset are firmly attached to the bottom bracket. Improperly attached cranks can become detached from the BB set.
- · When cleaning the bottom bracket set, only use mild soap and water. Never spray with high-pressure water. It will cause BB cup internal water ingress and influencing the bearing rolling lifetime.
- If you have any questions or concerns about this product Please feel free to contact us. E-mail:info@tripeakbearing.com

Sn