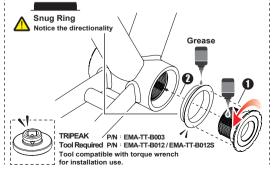

#### BB386 Road

# **BOTTOM BRACKET**

## INSTALLATION

BB386 Road TO SHIMANO / **TWIST-FIT BB System** 



TRIPEAK Product NO. EMA-38624-SH★TF12





Drive Side -

## **Bearing Options**

Non-Drive Side

★ SB (Steel Bearing) / ★ CB (Ceramic Bearing) Bearing Size: 25 X 37 X 7mm (6805-2RS)

Replacement Bearing set TRIPEAK item NO. SB: EMA-HP6805-2RS / CB: EMA-JC6805-2RS Outer Seal Cover

## Step 1



## Step 2

**TWIST-LOCK** 

DRIVE SIDE Cup set lock to 30Nm



### **NOTICE**

- · To install TRIPEAK Bottom Bracket, we strongly recommend that you have a trained bicycle mechanic at your local bike shop.
- · Do not alter this product in any way as it can cause unseen damage. Any modifications to this product will void the warranty.
- Make sure with the crankset are firmly attached to the bottom bracket. Improperly attached cranks can become detached from the BB set.
- · When cleaning the bottom bracket set, only use mild soap and water. Never spray with high-pressure water. It will cause BB cup internal water ingress and influencing the bearing rolling lifetime.
- If you have any questions or concerns about this product Please feel free to contact us. E-mail:info@tripeakbearing.com

Snua-Rina PA+GF Mold & CNC Finished



## **Installed-Width**